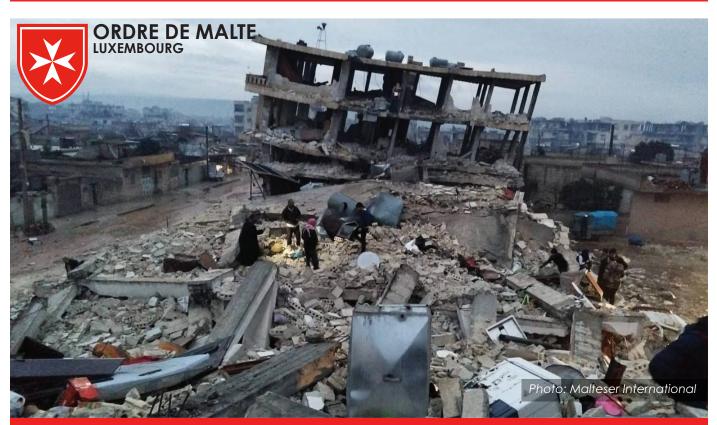

## SEVERE EARTHQUAKE IN SYRIA AND TÜRKIYE: DONATE NOW!

Malteser International has sent an emergency relief team to the affected region.

The situation is dramatic. The rescue of the buried people is difficult, and health facilities are overloaded. The cold temperatures, snow and rain are not only complicating rescue efforts, but also the situation for the people in camps along the Turkish-Syrian border. The people need help quickly.